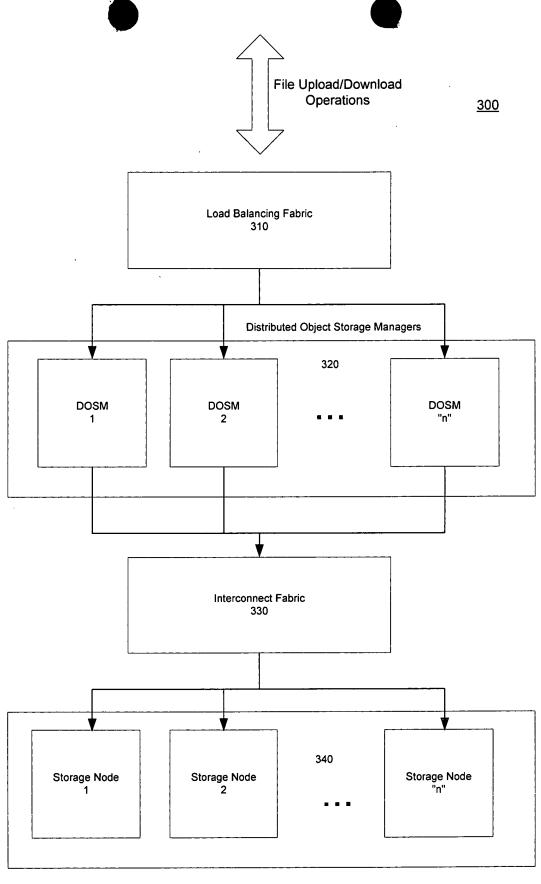

꺶.

Figure 1



Figure 2



Intelligent Storage Nodes

Figure 3





## DOSM File Look-up Table 610



Figure 7

.



Figure 9



Figure 10



Figure 11

1100

## Customer Table

| Customer Id | Customer Name | Customer Reserved Fields |      |
|-------------|---------------|--------------------------|------|
| 1           | Customer A    | [Customer stores data]   | 1200 |
| 2           | Customer B    | [Customer stores data]   |      |
| 3           | Customer C    | [Customer stores data]   |      |
| 4           | Customer D    | [Customer stores data]   |      |

## Folder Table

|      | Metadata   | Folder Parent Id | Folder Id | Customer Id |
|------|------------|------------------|-----------|-------------|
| 1210 | [Reserved] | -                | 2         | 3           |
|      | [Reserved] | 2